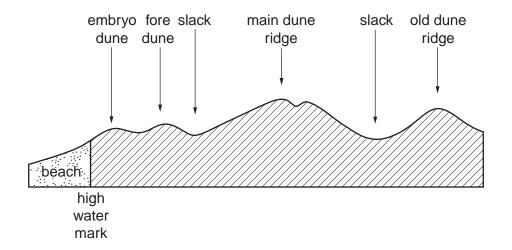

# UNIVERSITY OF CAMBRIDGE INTERNATIONAL EXAMINATIONS International General Certificate of Secondary Education

GEOGRAPHY 0460/43

Paper 4 Alternative to Coursework

October/November 2010

**INSERT** 

1 hour 30 minutes

### READ THESE INSTRUCTIONS FIRST

This Insert contains Photographs A and B, and Figs 3 and 5 for Question 1.



Photograph B for Question 1



Fig. 3 for Question 1

## **Measuring equipment**



Fig. 5 for Question 1

## **Textbook example**



4

## **BLANK PAGE**

University of Cambridge International Examinations is part of the Cambridge Assessment Group. Cambridge Assessment is the brand name of University of Cambridge Local Examinations Syndicate (UCLES), which is itself a department of the University of Cambridge.