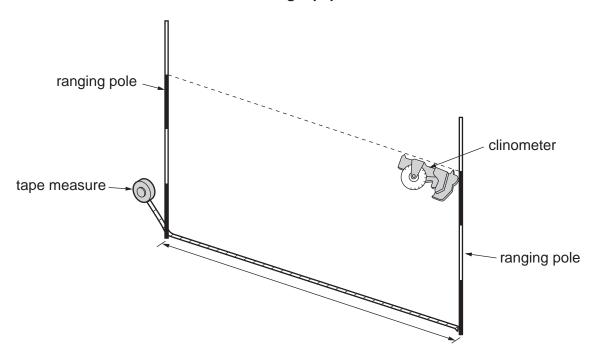

# UNIVERSITY OF CAMBRIDGE INTERNATIONAL EXAMINATIONS International General Certificate of Secondary Education

GEOGRAPHY 0460/43

Paper 4 Alternative to Coursework

October/November 2010

**INSERT** 

1 hour 30 minutes

### READ THESE INSTRUCTIONS FIRST

This Insert contains Photographs A and B, and Figs 3 and 5 for Question 1.



Photograph B for Question 1



Fig. 3 for Question 1

## **Measuring equipment**



Fig. 5 for Question 1

## **Textbook example**



4

## **BLANK PAGE**

University of Cambridge International Examinations is part of the Cambridge Assessment Group. Cambridge Assessment is the brand name of University of Cambridge Local Examinations Syndicate (UCLES), which is itself a department of the University of Cambridge.